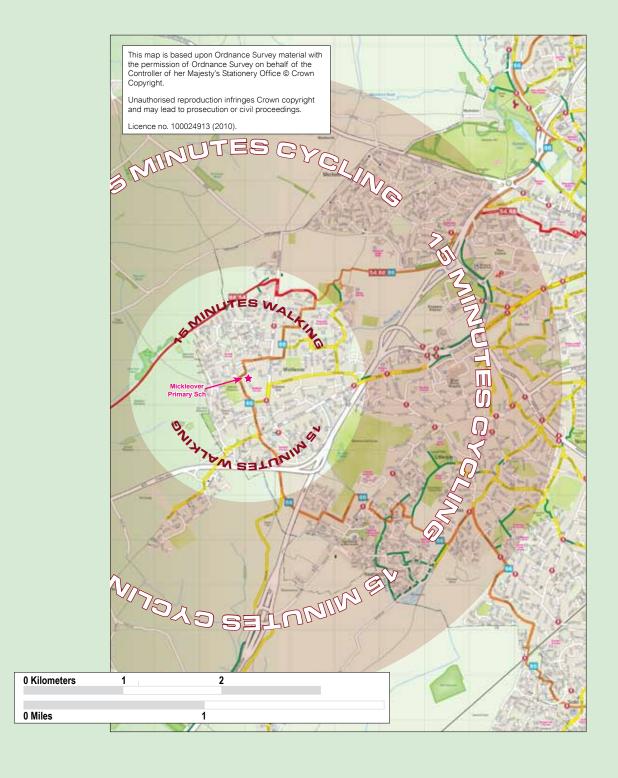

### Mickleover Primary School Walking and Cycling Zones

## This map is based upon Ordnance Survey material with the permission of Ordnance Survey on behalf of the Controller of her Majesty's Stationery Office © Crown Unauthorised reproduction infringes Crown copyright and may lead to prosecution or civil proceedings. Licence no. 100024913 (2010). ES WA 0 Kilometers 0 Miles