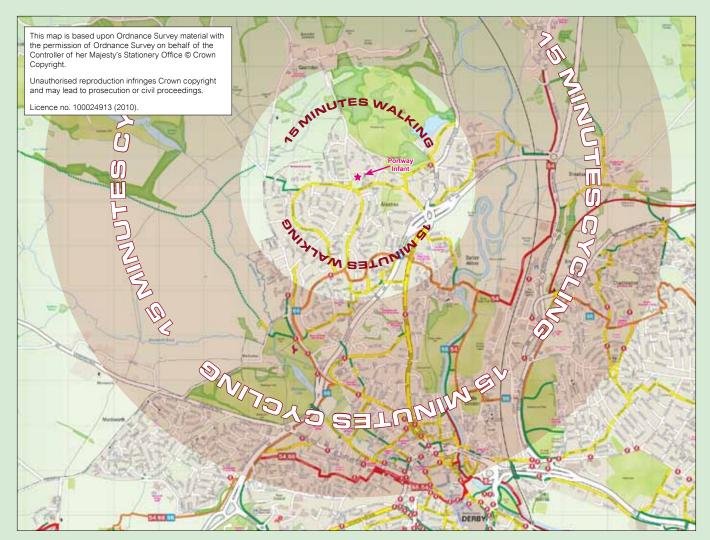

### Key





## This map is based upon Ordnance Survey material with the permission of Ordnance Survey on behalf of the Controller of her Majesty's Stationery Office © Crown Unauthorised reproduction infringes Crown copyright and may lead to prosecution or civil proceedings. Licence no. 100024913 (2010). N SETUNIA 0 Kilometers 0 Miles

### Peartree Infant School Walking and Cycling Zones

#### Key





## This map is based upon Ordnance Survey material with the permission of Ordnance Survey on behalf of the Controller of her Majesty's Stationery Office © Crown Copyright. Unauthorised reproduction infringes Crown copyright and may lead to prosecution or civil proceedings. Licence no. 100024913 (2010). 0 Kilometers 0 Miles

### Peartree Junior School Walking and Cycling Zones

#### Key







### Portway Infant School Walking and Cycling Zones

### Key



| 0 Kilometers | 1 | 2 |  |
|--------------|---|---|--|
|              |   |   |  |
|              |   |   |  |
| 0 Miles      |   | 1 |  |





### Portway Junior School Walking and Cycling Zones

#### Key



| 0 Kilometers | 1 | 2        |  |
|--------------|---|----------|--|
|              |   |          |  |
| 0 Miles      |   | 1        |  |
| O INITIES    |   | <u> </u> |  |





### Ravensdale Infant School Walking and Cycling Zones

### Key