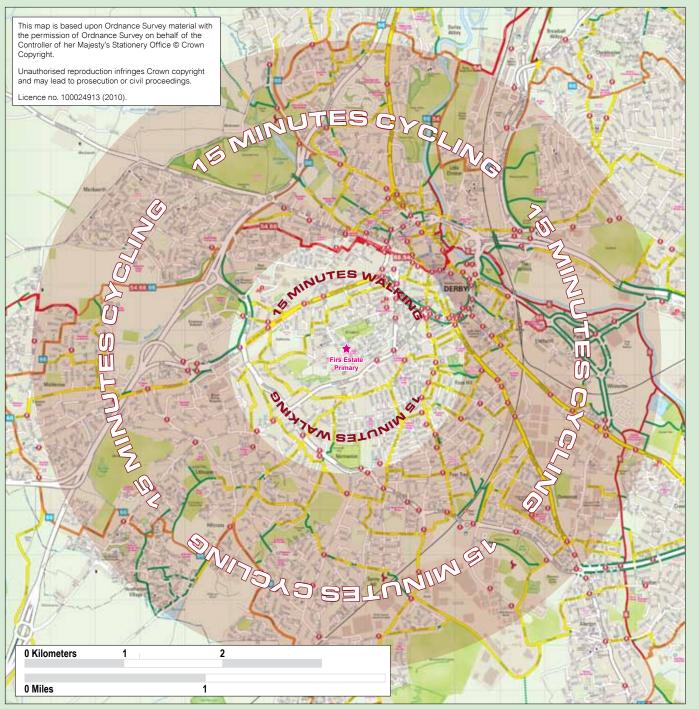

### Firs Estate Primary School Walking and Cycling Zones

## This map is based upon Ordnance Survey material with the permission of Ordnance Survey on behalf of the Controller of her Majesty's Stationery Office © Crown Unauthorised reproduction infringes Crown copyright and may lead to prosecution or civil proceedings. Licence no. 100024913 (2010). 0 Kilometers 0 Miles