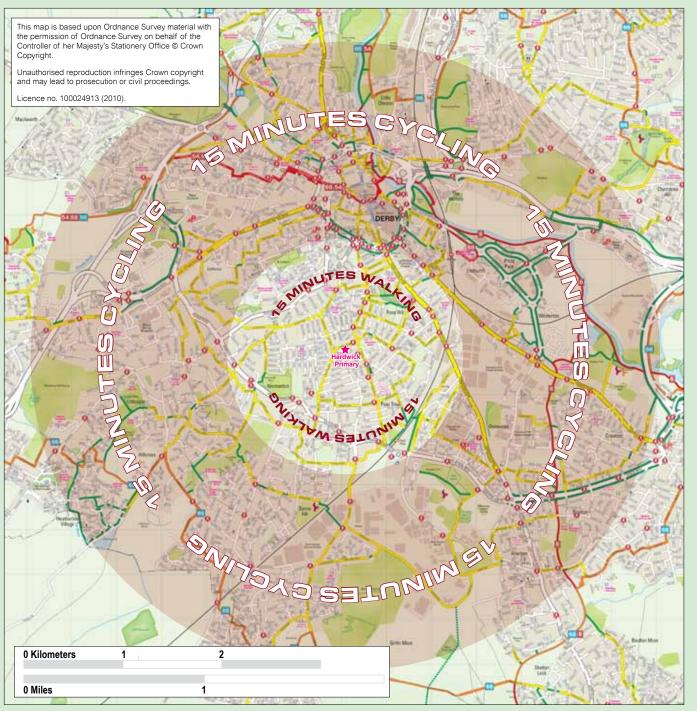

y School Walking and Cycling Zones

#### Key







### Firs Estate Primary School Walking and Cycling Zones

#### Key





## This map is based upon Ordnance Survey material with the permission of Ordnance Survey on behalf of the Controller of her Majesty's Stationery Office © Crown Unauthorised reproduction infringes Crown copyright and may lead to prosecution or civil proceedings. Licence no. 100024913 (2010). 0 Kilometers 0 Miles

### Gayton Junior School Walking and Cycling Zones

#### Key







### **Grampian Primary School Walking and Cycling Zones**

#### Key



| 0 Kilometers | 1 | 2 |  |
|--------------|---|---|--|
|              |   |   |  |
|              |   |   |  |
| 0 Miles      |   | 1 |  |





### **Griffe Field Primary School Walking and Cycling Zones**

#### Key







### Hardwick Primary School Walking and Cycling Zones

#### Key







### **Homefields Primary School Walking and Cycling Zones**

### Key



| 0 K | ilometers | 1 | 2 |  |
|-----|-----------|---|---|--|
|     |           |   |   |  |
|     |           |   |   |  |
| 0 M | liles     |   | 1 |  |



# This map is based upon Ordnance Survey material with the permission of Ordnance Survey on behalf of the Controller of her Majesty's Stationery Office © Crown Unauthorised reproduction infringes Crown copyright and may lead to prosecution or civil proceedings. Licence no. 100024913 (2010). 0 Kilometers 0 Miles

## Lakeside Community Primary School Walking and Cycling Zones

### Key





## This map is based upon Ordnance Survey material with the permission of Ordnance Survey on behalf of the