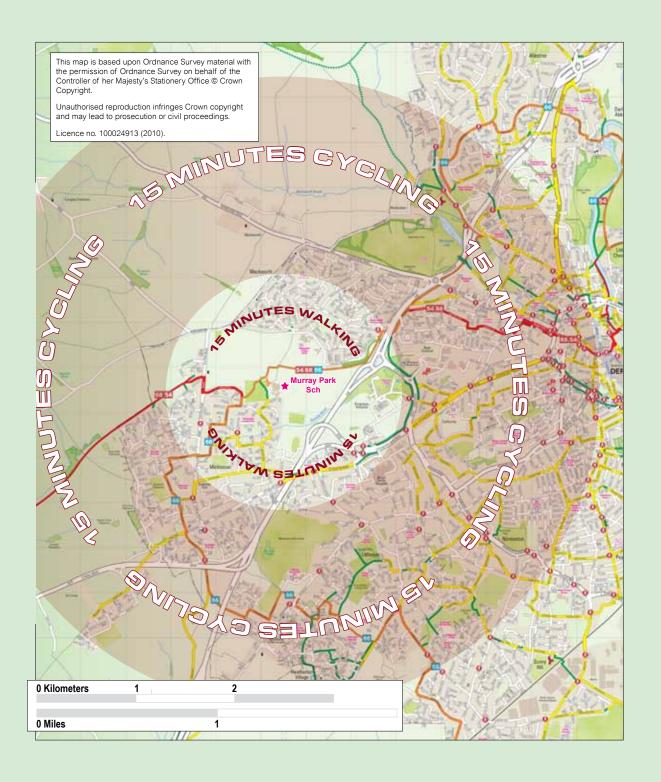

### Murray Park School Walking and Cycling Zones

# This map is based upon Ordnance Survey material with the permission of Ordnance Survey on behalf of the Controller of her Majesty's Stationery Office © Crown Unauthorised reproduction infringes Crown copyright and may lead to prosecution or civil proceedings. Licence no. 100024913 (2010).