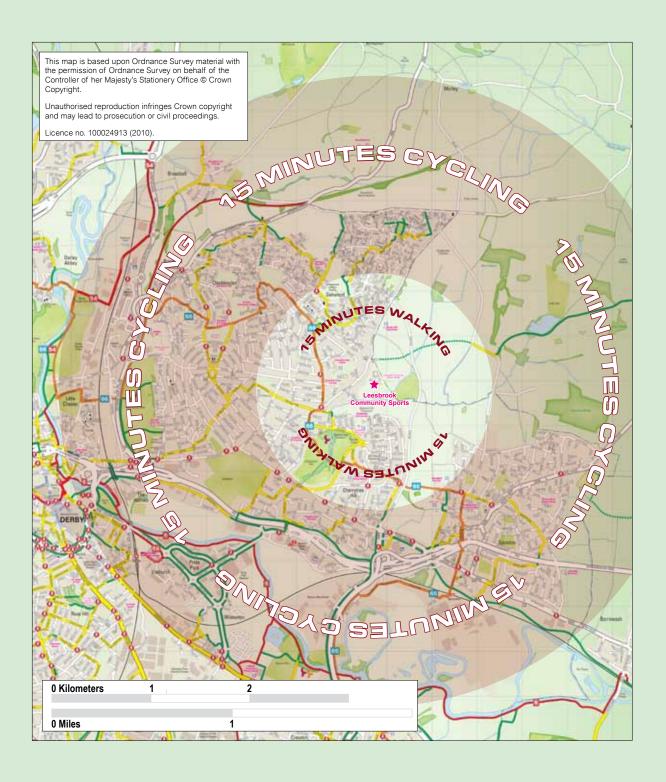

|



# This map is based upon Ordnance Survey material with the permission of Ordnance Survey on behalf of the Controller of her Majesty's Stationery Office © Crown Unauthorised reproduction infringes Crown copyright and may lead to prosecution or civil proceedings. Licence no. 100024913 (2010). 0 Kilometers 0 Miles

## Lakeside Community Primary School Walking and Cycling Zones

### Key





## This map is based upon Ordnance Survey material with the permission of Ordnance Survey on behalf of the Controller of her Majesty's Stationery Office © Crown Copyright. Unauthorised reproduction infringes Crown copyright and may lead to prosecution or civil proceedings. Licence no. 100024913 (2010). MINUTES WA 0 Kilometers

0 Miles

### Lawn Primary School Walking and Cycling Zones

#### Key







## Leesbrook Community Sports School Walking and Cycling Zones

#### Key







### Littleover Community School Walking and Cycling Zones

#### Key





## This map is based upon Ordnance Survey material with the permission of Ordnance Survey on behalf of the Controller of her Majesty's Stationery Office © Crown Unauthorised reproduction infringes Crown copyright and may lead to prosecution or civil proceedings. Licence no. 100024913 (2010). 0 Kilometers 0 Miles

### **Markeaton Primary School Walking and Cycling Zones**

#### Key





## This map is based upon Ordnance Survey material with the permission of Ordnance Survey on behalf of the Controller of her Majesty's Stationery Office © Crown Unauthorised reproduction infringes Crown copyright and may lead to prosecution or civil procee