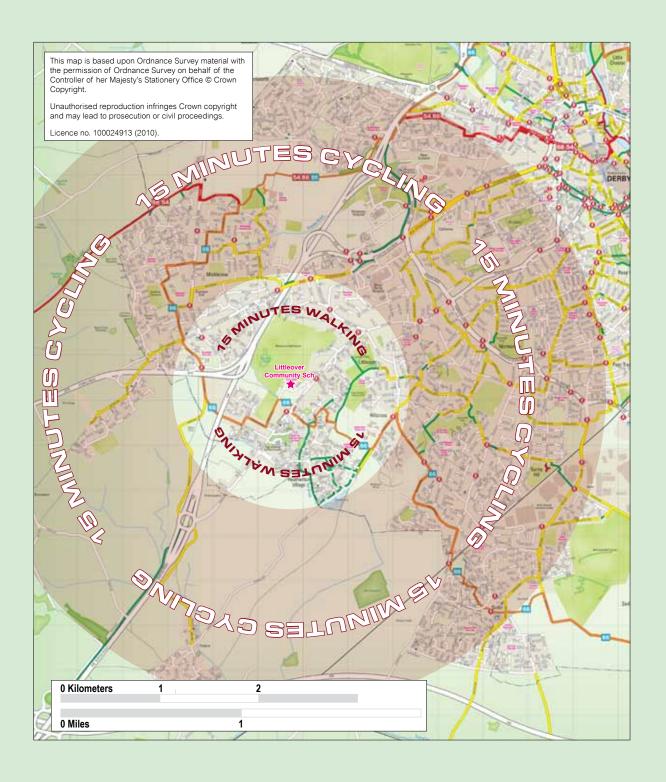

rdnance Survey on behalf of the Controller of her Majesty's Stationery Office © Crown Unauthorised reproduction infringes Crown copyright and may lead to prosecution or civil proceedings. Licence no. 100024913 (2010). 0 Kilometers 0 Miles

## Lakeside Community Primary School Walking and Cycling Zones

### Key





## This map is based upon Ordnance Survey material with the permission of Ordnance Survey on behalf of the Controller of her Majesty's Stationery Office © Crown Copyright. Unauthorised reproduction infringes Crown copyright and may lead to prosecution or civil proceedings. Licence no. 100024913 (2010). MINUTES WA 0 Kilometers

0 Miles

### Lawn Primary School Walking and Cycling Zones

#### Key







## Leesbrook Community Sports School Walking and Cycling Zones

#### Key







### Littleover Community School Walking and Cycling Zones

#### Key





## This map is based upon Ordnance Survey material with the permission of Ordnance Survey on behalf of the Controller of her Majesty's Stationery Office © Crown Unauthorised reproduction infringes Crown copyright and may lead to prosecution or civil proceedings. Licence no. 100024913 (2010). 0 Kilometers 0 Miles

### **Markeaton Primary School Walking and Cycling Zones**

#### Key





## This map is based upon Ordnance Survey material with the permission of Ordnance Survey on behalf of the Controller of her Majesty's Stationery Office © Crown Unauthorised reproduction infringes Crown copyright and may lead to prosecution or civil proceedings. Licence no. 100024913 (2010). M SELVIN 0 Kilometers 0 Miles

### **Meadow