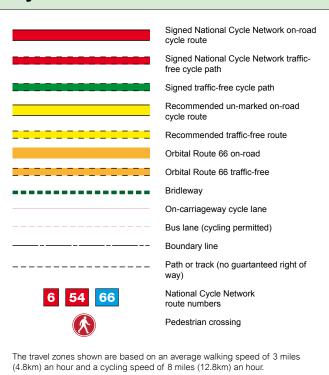

aterial with the permission of Ordnance Survey on behalf of the Controller of her Majesty's Stationery Office © Crown Unauthorised reproduction infringes Crown copyright and may lead to prosecution or civil proceedings. Licence no. 100024913 (2010). 0 Kilometers 0 Miles

## Derwent Community Primary School Walking and Cycling Zones

#### Key







### Firs Estate Primary School Walking and Cycling Zones

#### Key





## This map is based upon Ordnance Survey material with the permission of Ordnance Survey on behalf of the Controller of her Majesty's Stationery Office © Crown Unauthorised reproduction infringes Crown copyright and may lead to prosecution or civil proceedings. Licence no. 100024913 (2010). 0 Kilometers 0 Miles

### Gayton Junior School Walking and Cycling Zones

#### Key







### **Grampian Primary School Walking and Cycling Zones**

#### Key



| 0 Kilometers | 1 | 2 |  |
|--------------|---|---|--|
|              |   |   |  |
|              |   |   |  |
| 0 Miles      |   | 1 |  |





### **Griffe Field Primary School Walking and Cycling Zones**

#### Key







### Hardwick Primary School Walking and Cycling Zones

#### Key







### **Homefields Primary School Walking and Cycling Zones**

### Key



| 0 K | ilometers | 1 | 2 |  |
|-----|-----------|---|---|--|
|     |           |   |   |  |
|     |           |   |   |  |
| 0 M | liles     |   | 1 |  |



# This map is based upon Ordnance Survey material with the permission of Ordnance Survey on behalf of the Controller of her Majesty's Stationery Office © Crown Unauthorised reproduction infringes Cr