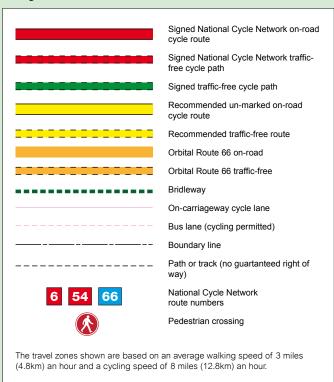

avensdale Infant School

## This map is based upon Ordnance Survey material with the permission of Ordnance Survey on behalf of the Controller of her Majesty's Stationery Office © Crown Copyright. Unauthorised reproduction infringes Crown copyright and may lead to prosecution or civil proceedings. Licence no. 100024913 (2010). 0 Kilometers 0 Miles

### Derby Moor School Walking and Cycling Zones

### Key





# This map is based upon Ordnance Survey material with the permission of Ordnance Survey on behalf of the Controller of her Majesty's Stationery Office © Crown Unauthorised reproduction infringes Crown copyright and may lead to prosecution or civil proceedings. Licence no. 100024913 (2010). 0 Kilometers 0 Miles

## Derwent Community Primary School Walking and Cycling Zones

#### Key







### Firs Estate Primary School Walking and Cycling Zones

#### Key





## This map is based upon Ordnance Survey material with the permission of Ordnance Survey on behalf of the Controller of her Majesty's Stationery Office © Crown Unauthorised reproduction infringes Crown copyright and may lead to prosecution or civil proceedings. Licence no. 100024913 (2010). 0 Kilometers 0 Miles

### Gayton Junior School Walking and Cycling Zones

#### Key







### **Grampian Primary School Walking and Cycling Zones**

#### Key



| 0 Kilometers | 1 | 2 |  |
|--------------|---|---|--|
|              |   |   |  |
|              |   |   |  |
| 0 Miles      |   | 1 |  |





### **Griffe Field Primary School Walking and Cycling Zones**

#### Key







### Hardwick Primary School Walking and Cycl