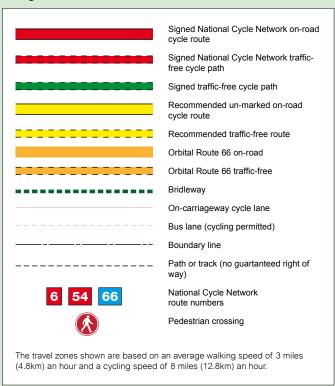

er of her Majesty's Stationery Office © Crown Copyright. Unauthorised reproduction infringes Crown copyright and may lead to prosecution or civil proceedings. Licence no. 100024913 (2010). 0 Kilometers 0 Miles

### Peartree Junior School Walking and Cycling Zones

#### Key







### Portway Infant School Walking and Cycling Zones

### Key



| 0 Kilometers | 1 | 2 |  |
|--------------|---|---|--|
|              |   |   |  |
|              |   |   |  |
| 0 Miles      |   | 1 |  |





### Portway Junior School Walking and Cycling Zones

#### Key



| 0 Kilometers | 1 | 2        |  |
|--------------|---|----------|--|
|              |   |          |  |
| 0 Miles      |   | 1        |  |
| O INITIES    |   | <u> </u> |  |





### Ravensdale Infant School Walking and Cycling Zones

### Key