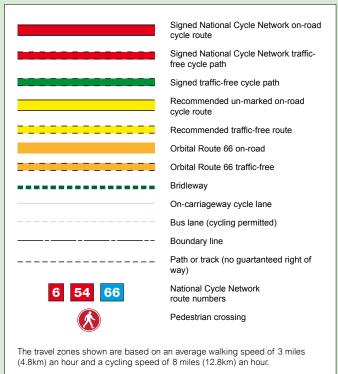

. Licence no. 100024913 (2010). N SETUNIA 0 Kilometers 0 Miles

### Peartree Infant School Walking and Cycling Zones

#### Key





## This map is based upon Ordnance Survey material with the permission of Ordnance Survey on behalf of the Controller of her Majesty's Stationery Office © Crown Copyright. Unauthorised reproduction infringes Crown copyright and may lead to prosecution or civil proceedings. Licence no. 100024913 (2010). 0 Kilometers 0 Miles

### Peartree Junior School Walking and Cycling Zones

#### Key







### Portway Infant School Walking and Cycling Zones

### Key



| 0 Kilometers | 1 | 2 |  |
|--------------|---|---|--|
|              |   |   |  |
|              |   |   |  |
| 0 Miles      |   | 1 |  |





### Portway Junior School Walking and Cycling Zones

#### Key



| 0 Kilometers | 1 | 2        |  |
|--------------|---|----------|--|
|              |   |          |  |
| 0 Miles      |   | 1        |  |
| O INITIES    |   | <u> </u> |  |





### Ravensdale Infant School Walking and Cycling Zones

### Key