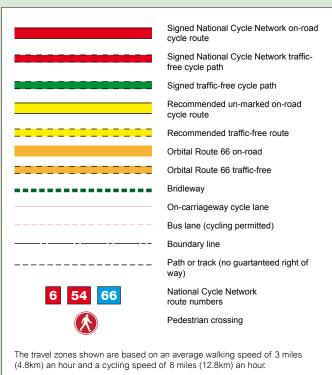

rill College

- **16. Mickleover Primary School**
- 17. Moorhead Primary
- 18. Murray Park School
- 19. Noel Baker School
- 20. Oakwood Infant School
- 21. Oakwood Junior School
- 22. Osmaston Primary School
- 23. Park View Primary School
- 24. Peartree Infant School
- 25. Peartree Junior School
- 26. Portway Infant School
- 27. Portway Junior School
- 28. Ravensdale Junior School
- 29. Ravensdale Infant School

## This map is based upon Ordnance Survey material with the permission of Ordnance Survey on behalf of the Controller of her Majesty's Stationery Office © Crown Copyright. Unauthorised reproduction infringes Crown copyright and may lead to prosecution or civil proceedings. Licence no. 100024913 (2010). 0 Kilometers 0 Miles

### Derby Moor School Walking and Cycling Zones

### Key





# This map is based upon Ordnance Survey material with the permission of Ordnance Survey on behalf of the Controller of her Majesty's Stationery Office © Crown Unauthorised reproduction infringes Crown copyright and may lead to prosecution or civil proceedings. Licence no. 100024913 (2010). 0 Kilometers 0 Miles

## Derwent Community Primary School Walking and Cycling Zones

#### Key







### Firs Estate Primary School Walking and Cycling Zones

#### Key





## This map is based upon Ordnance Survey material with the permission of Ordnance Survey on behalf of the Controller of her Majesty's Stationery Office © Crown Unauthorised reproduction infringes Crown copyright and may lead to prosecution or civil proceedings. Licence no. 100024913 (2010). 0 Kilometers 0 Miles

### Gayton Junio