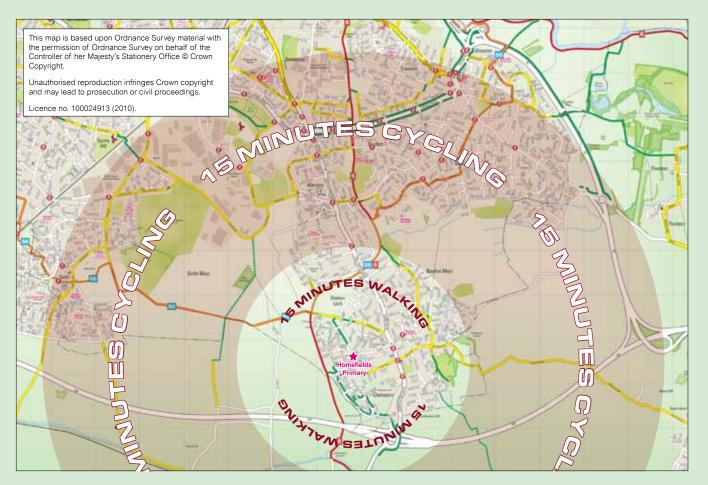

### **Homefields Primary School Walking and Cycling Zones**

### Key

| 0 K | ilometers | 1 | 2 |  |
|-----|-----------|---|---|--|
|     |           |   |   |  |
|     |           |   |   |  |
| 0 M | liles     |   | 1 |  |