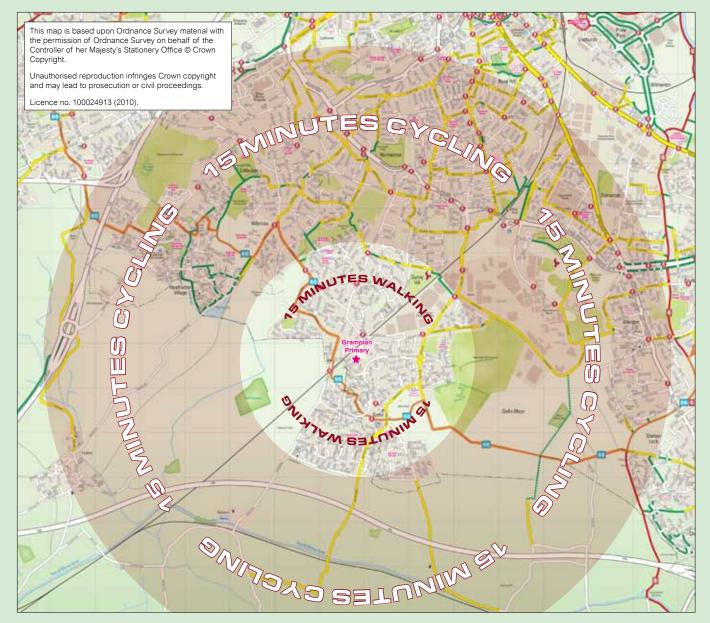

### **Grampian Primary School Walking and Cycling Zones**

#### Key

| 0 Kilometers | 1 | 2 |  |
|--------------|---|---|--|
|              |   |   |  |
|              |   |   |  |
| 0 Miles      |   | 1 |  |