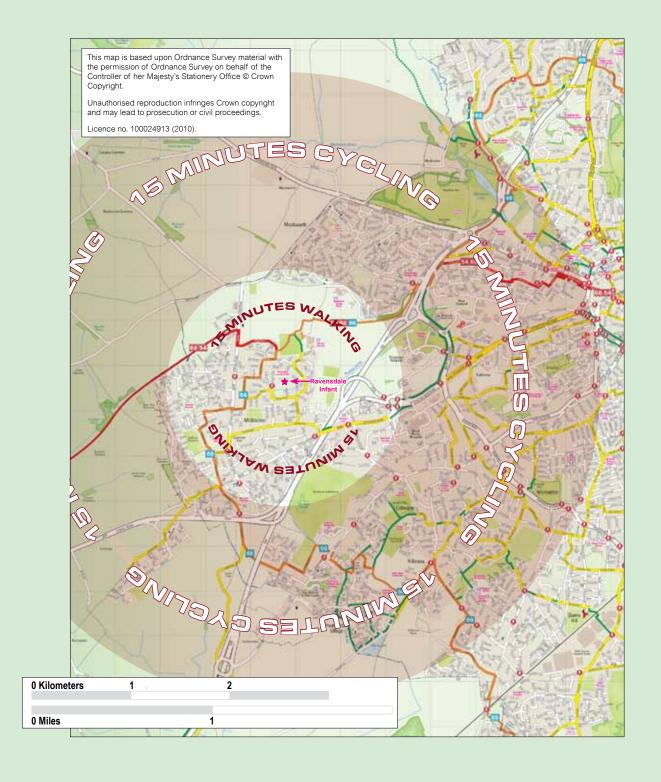

al with the permission of Ordnance Survey on behalf of the Controller of her Majesty's Stationery Office © Crown Copyright. Unauthorised reproduction infringes Crown copyright and may lead to prosecution or civil proceedings. Licence no. 100024913 (2010). 0 Kilometers 0 Miles

### Peartree Junior School Walking and Cycling Zones

#### Key







### Portway Infant School Walking and Cycling Zones

### Key



| 0 Kilometers | 1 | 2 |  |
|--------------|---|---|--|
|              |   |   |  |
|              |   |   |  |
| 0 Miles      |   | 1 |  |





### Portway Junior School Walking and Cycling Zones

#### Key



| 0 Kilometers | 1 | 2        |  |
|--------------|---|----------|--|
|              |   |          |  |
| 0 Miles      |   | 1        |  |
| O INITIES    |   | <u> </u> |  |





### Ravensdale Infant School Walking and Cycling Zones

### Key