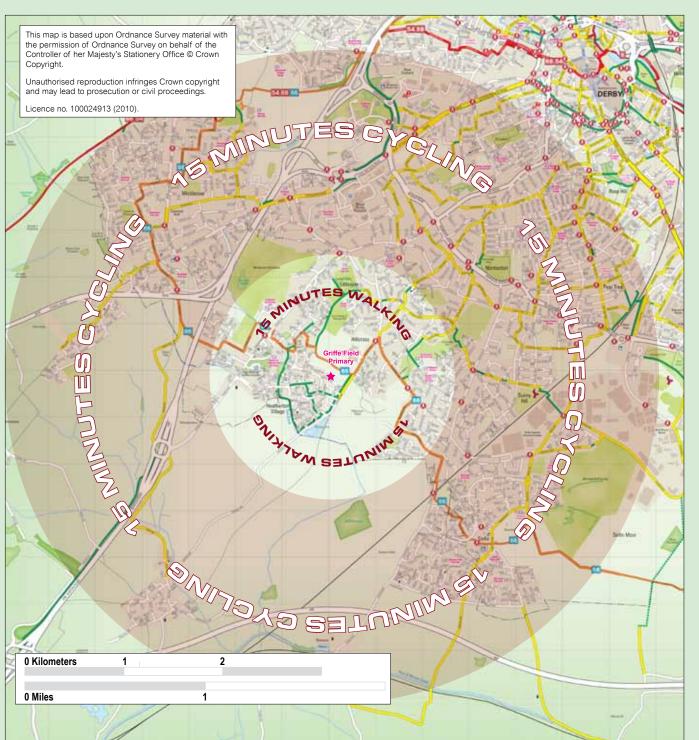

Licence no. 100024913 (2010). 0 Kilometers 0 Miles

## Derwent Community Primary School Walking and Cycling Zones

#### Key







### Firs Estate Primary School Walking and Cycling Zones

#### Key





## This map is based upon Ordnance Survey material with the permission of Ordnance Survey on behalf of the Controller of her Majesty's Stationery Office © Crown Unauthorised reproduction infringes Crown copyright and may lead to prosecution or civil proceedings. Licence no. 100024913 (2010). 0 Kilometers 0 Miles

### Gayton Junior School Walking and Cycling Zones

#### Key







### **Grampian Primary School Walking and Cycling Zones**

#### Key



| 0 Kilometers | 1 | 2 |  |
|--------------|---|---|--|
|              |   |   |  |
|              |   |   |  |
| 0 Miles      |   | 1 |  |





### **Griffe Field Primary School Walking and Cycling Zones**

#### Key







### Hardwick Primary School Walking and Cycling Zones

#### Key







### **Homefields Primary School Walking and Cycling Zones**

### Key



| 0 K | ilometers | 1 | 2 |  |
|-----|-----------|---|---|--|
|     |           |   |   |  |
|     |           |   |   |  |
| 0 M | liles     |   | 1 |  |



# This map is based upon Ordnance Survey material with the permission of Ordnance Survey on behalf of the Controller of her Majesty's Stationery Office © Crown Unauthorised reproduction infringes Crown copyright and may lead to prosecution or civil proceedings. Licence no. 100024913 (2010). 0 Kilometers 0 Miles

## Lakeside Community Primary School Walking and Cycling Zones

### Key





## This map is based upon O