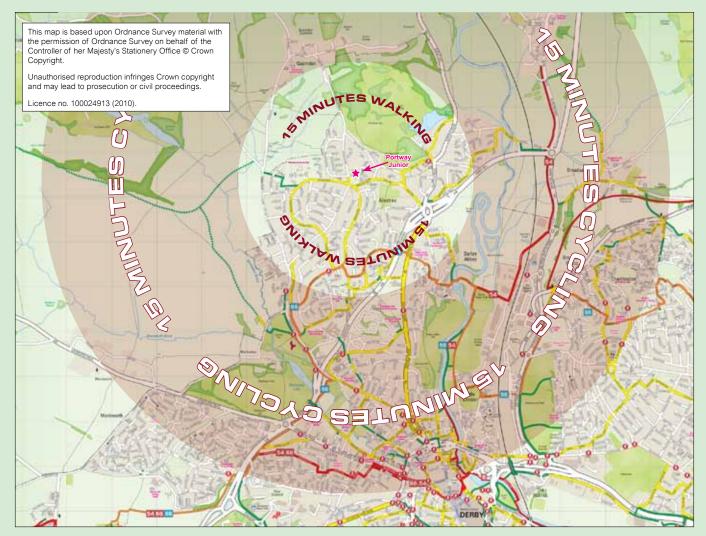

Crown copyright and may lead to prosecution or civil proceedings. Licence no. 100024913 (2010). N SETUNIA 0 Kilometers 0 Miles

### Peartree Infant School Walking and Cycling Zones

#### Key





## This map is based upon Ordnance Survey material with the permission of Ordnance Survey on behalf of the Controller of her Majesty's Stationery Office © Crown Copyright. Unauthorised reproduction infringes Crown copyright and may lead to prosecution or civil proceedings. Licence no. 100024913 (2010). 0 Kilometers 0 Miles

### Peartree Junior School Walking and Cycling Zones

#### Key







### Portway Infant School Walking and Cycling Zones

### Key



| 0 Kilometers | 1 | 2 |  |
|--------------|---|---|--|
|              |   |   |  |
|              |   |   |  |
| 0 Miles      |   | 1 |  |





### Portway Junior School Walking and Cycling Zones

#### Key



| 0 Kilometers | 1 | 2        |  |
|--------------|---|----------|--|
|              |   |          |  |
| 0 Miles      |   | 1        |  |
| O INITIES    |   | <u> </u> |  |





### Ravensdale Infant School Walking and Cycling Zones

### Key