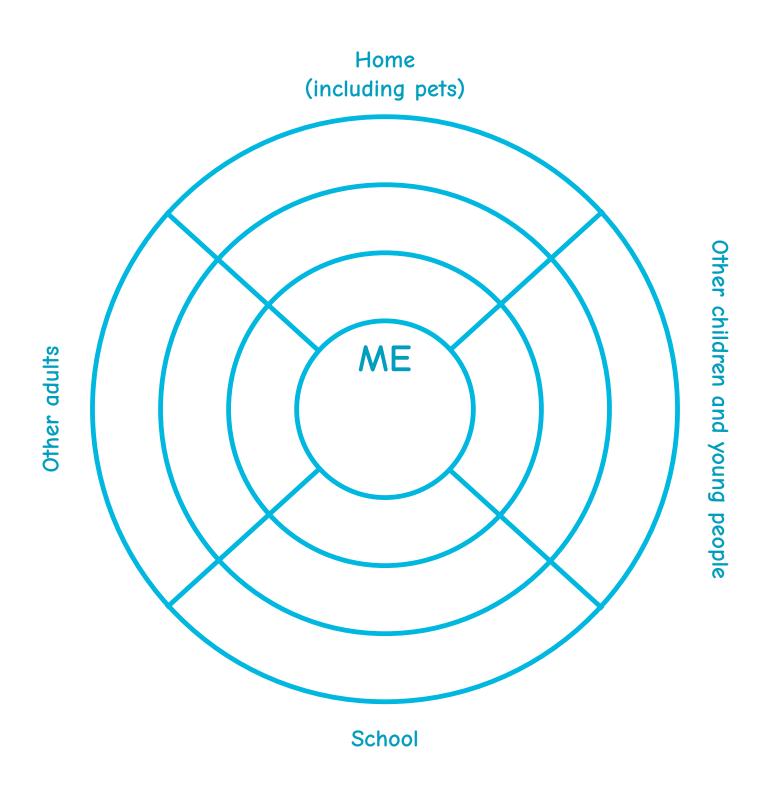

# My Identity

Who is important to me? and What is important to me?

| Name.   | •••••  | ••••• | ••••• | •••••• | ••••• | ••••  |
|---------|--------|-------|-------|--------|-------|-------|
| Age     |        |       |       |        |       | ••••• |
| Today's | Date . |       | ••••• | •••••  | ••••• | ••••  |

#### Who is important to me?

Who is important to me?

What is important to me?

#### What is important to me?