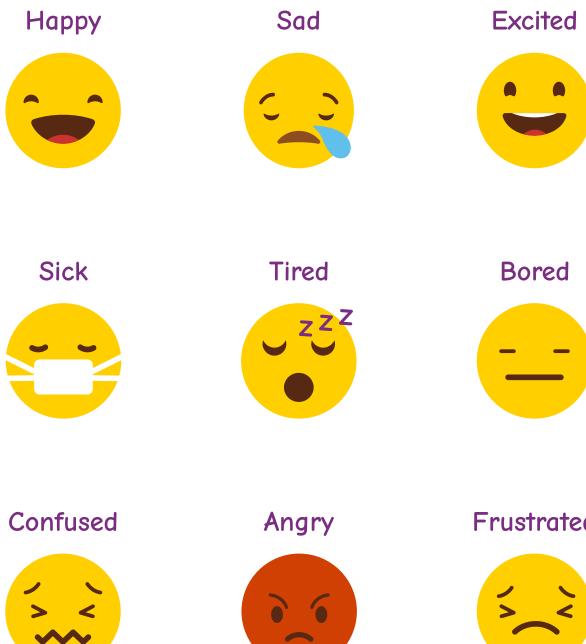

Others understanding my<br>health needs            | Special dietary needs                           |  |
| Having appointments with a different doctor/ nurse | The right equipment                             |  |
| My hearing aid                                     | Having appointments with the same doctor/ nurse |  |
| My wheelchair                                      | My glasses                                      |  |
| Understanding my allergies                         | Having a changing place toilet                  |  |
| Support to get to my appointments                  | <br>                                            |  |
|                                                    |                                                 |  |

#### How are you feeling today?

Happy Sick





### How are you feeling today?









## This is what I would change by waving my magic wand





#### This is Me

| I have lots of strengths a                  | ınd talents, including;           |
|---------------------------------------------|-----------------------------------|
| □ Reading                                   | ☐ Stories                         |
| □ Spelling                                  | ☐ Photography                     |
| □ Writing                                   | ☐ Sports                          |
| ☐ Drawing and art work                      | ☐ Cooking                         |
| ☐ Computers                                 | ☐ Cleaning                        |
| ☐ Computer games                            | ☐ Tidying up                      |
| ☐ Mat