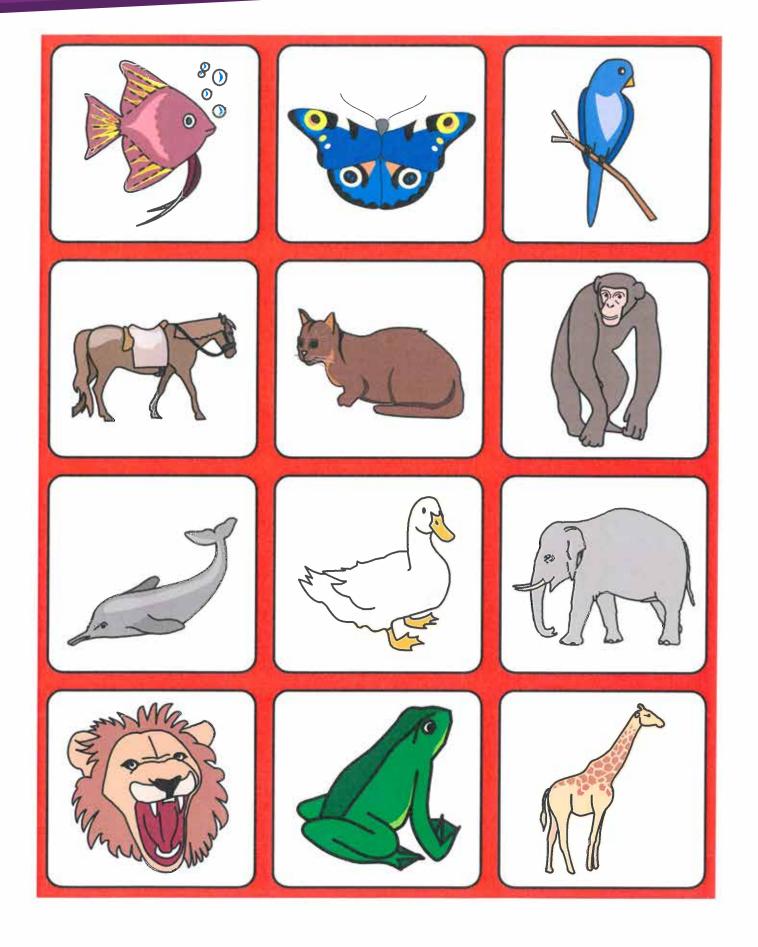

#### Who is important to me?

Helpsheet 5 - Family

| <b>X</b>                     | 11 11 11                              |
|------------------------------|---------------------------------------|
| Mum                          | Dad                                   |
| Sister                       | Brother                               |
| Aunt                         | Uncle                                 |
| Grandma                      | Grandad                               |
| Cousin                       | Step mum                              |
| Step dad                     | Niece                                 |
| Nephew                       | Foster Carer                          |
|                              |                                       |
|                              |                                       |
| Aunt Grandma Cousin Step dad | Uncle<br>Grandad<br>Step mum<br>Niece |