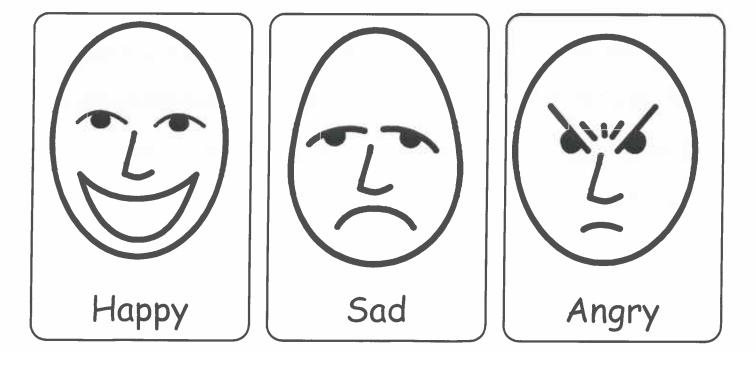

## How are you feeling today?

# How are you feeling today?

This is what I would change by waving my magic wand