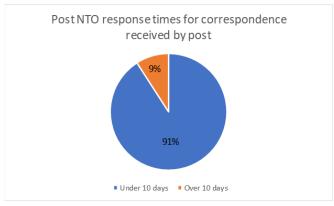

The vehicle had been permitted to remain at rest in the place in question by a person who was in control of the vehicle without the consent of the owner
- The recipient is a vehicle hire firm
- The penalty charge exceeded the amount in the circumstances of the case
- There had been a procedural impropriety on the part of the enforcement authority
- The Traffic Regulation Order which it is alleged to have been contravened in relation to the vehicle concerned is invalid

The Council must consider representations made on any grounds provided they are made within 28 days of the date of the Notice to Owner being served. The Council must then respond within 56 days.

If the representation is rejected, the registered keeper will be given the opportunity to appeal to an independent adjudicator.





## **Chapter 2 - Traffic Penalty Tribunal**

The Traffic Penalty Tribunal provides impartial, independent adjudicators who can consider appeals against penalties issued for parking and bus lane contraventions.

If the Council rejects a representation the keeper of the vehicle has the right to appeal to an Adjudicator within 28 days of the date of service of the Notice of Rejection. The Adjudicator has to consider an appeal providing it is made within the 28 days.

If the Adjudicator allows the appeal, they direct the Council to cancel the PCN which the Council must comply with without any delay.

The Adjudicator's decision is final, subject to any request to review the decision and no further challenges can be made other than on a point of law through an application to the High Court f