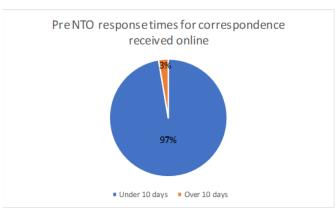

l representations. The portal allows driver to view images taken by the Civil Enforcement Officer and also to view footage if the Penalty Charge Notice was camera enforced.

#### **Informal Representations**

Under the Traffic Management Act 2004, a motorist who has received a PCN has the ability to pay the PCN at a 50% discounted amount providing it is paid within 14 days from the date the PCN was issued or they can submit a 'challenge' (also called an informal representation) to the Council if they do not believe they should have been given a PCN.

When we receive a challenge, the case will go on hold until a decision is made and the motorist is informed whether they need to pay or not. If the challenge is rejected the motorist will be offered the reduced payment again at this point.





#### **Formal Representations**

If a Penalty Charge Notice remains unpaid and a Notice to Owner has been issued to the registered keeper of the vehicle, that person can submit a 'formal representation' based on specific grounds:-

- The alleged contravention did not occur
- The receipt was never the owner of the vehicle in question or had ceased to be the owner before the date of the alleged contravention occurred, or became the owner after that date
- The vehicle had been permitted to remain at rest in the place in question by a person who was in control of the vehicle without the consent of the owner
- The recipient is a vehicle hire firm
- The penalty charge exceeded the amount in the circumstances of the case
- There had been a procedural impropriety on the part of the enforcement a