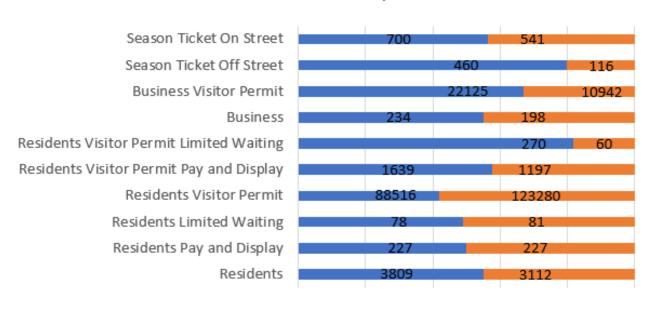

#### **Permits**

**Business Visitor Permit** 

Season Ticket Off Street

Season Ticket On Street

| 2021/22  | 2021/22                                                                                        |                                                                                                                                                                                                                                                                                                                                                                                                                                                                                                  |
|----------|------------------------------------------------------------------------------------------------|--------------------------------------------------------------------------------------------------------------------------------------------------------------------------------------------------------------------------------------------------------------------------------------------------------------------------------------------------------------------------------------------------------------------------------------------------------------------------------------------------|
| Chipside | MiPermit                                                                                       | Total 2020/21                                                                                                                                                                                                                                                                                                                                                                                                                                                                                    |
| 124      | 3685                                                                                           | 3809                                                                                                                                                                                                                                                                                                                                                                                                                                                                                             |
| 11       | 216                                                                                            | 227                                                                                                                                                                                                                                                                                                                                                                                                                                                                                              |
| 3        | 75                                                                                             | 78                                                                                                                                                                                                                                                                                                                                                                                                                                                                                               |
| 7279     | 81237                                                                                          | 88516                                                                                                                                                                                                                                                                                                                                                                                                                                                                                            |
| 60       | 1579                                                                                           | 1639                                                                                                                                                                                                                                                                                                                                                                                                                                                                                             |
| 20       | 250                                                                                            | 270                                                                                                                                                                                                                                                                                                                                                                                                                                                                                              |
| 35       | 208                                                                                            | 243                                                                                                                                                                                                                                                                                                                                                                                                                                                                                              |
| 2119     | 20006                                                                                          | 22125                                                                                                                                                                                                                                                                                                                                                                                                                                                                                            |
| 39       | 421                                                                                            | 460                                                                                                                                                                                                                                                                                                                                                                                                                                                                                              |
| 55       | 645                                                                                            | 700                                                                                                                                                                                                                                                                                                                                                                                                                                                                                              |
| 2021/22  | 2020/21                                                                                        |                                                                                                                                                                                                                                                                                                                                                                                                                                                                                                  |
| 3809     | 3112                                                                                           |                                                                                                                                                                                                                                                                                                                                                                                                                                                                                                  |
| 227      | 227                                                                                            |                                                                                                                                                                                                                                                                                                                                                                                                                                                                                                  |
| 78       | 81                                                                                             |                                                                                                                                                                                                                                                                                                                                                                                                                                                                                                  |
| 88516    | 123280                                                                                         |                                                                                                                                                                                                                                                                                                                                                                                                                                                                                                  |
| 1639     | 1197                                                                                           |                                                                                                                                                                                                                                                                                                                                                                                                                                                                                                  |
| 270      | 60                                                                                             |                                                                                                                                                                                                                                                                                                                                                                                                                                                                                                  |
| 243      | 198                                                                                            |                                                                                                                                                                                                                                                                                                                                                                                                                                                                                                  |
|          | Chipside  124  11  3  7279  60  20  35  2119  39  55  2021/22  3809  227  78  88516  1639  270 | Chipside         MiPermit           124         3685           11         216           3         75           7279         81237           60         1579           20         250           35         208           2119         20006           39         421           55         645           2021/22         2020/21           3809         3112           227         227           78         81           88516         123280           1639         1197           270         60 |

## Permit Sales Comparison

22125

460

700

10942

116

541