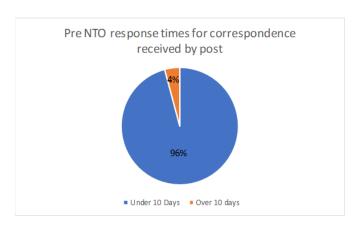

mal representations. The portal allows driver to view images taken by the Civil Enforcement Officer and also to view footage if the Penalty Charge Notice was camera enforced.

#### **Informal Representations**

Under the Traffic Management Act 2004, a motorist who has received a PCN has the ability to pay the PCN at a 50% discounted amount providing it is paid within 14 days from the date the PCN was issued or they can submit a 'challenge' (also called an informal representation) to the Council if they do not believe they should have been given a PCN.

When we receive a challenge, the case will go on hold until a decision is made and the motorist is informed whether they need to pay or not. If the challenge is rejected the motorist will be offered the reduced payment again at this point.





#### **Formal Representations**

If a Penalty Charge Notice remains unpaid and a Notice to Owner has been issued to the registered keeper of the vehicle, that person can submit a 'formal representation' based on specific grounds:-

- The alleged contravention did not occur
- The receipt was never the owner of the vehicle in question or had ceased to be the owner before the date of the alleged contravention occurred, or became the owner after that date
- The vehicle had been permitted to remain at rest in the place in question by a person who was in control of the vehicle without the consent of the owner
- The recipient is a vehicle hire firm
- The penalty charge exceeded the amount in the circumstances of the case
- There had been a procedural impropriety on the part of the enforcement