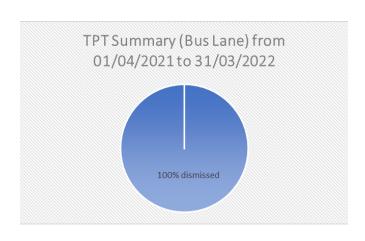

#### Of the bus lane cases:

4 appeals were dismissed

The following charts show the percentage of cases that went to the Tribunal in 2020/21 the percentage of cases that were dismissed, and percentage allowed and not contested.