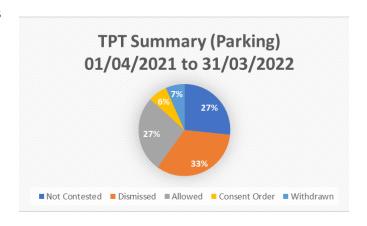

#### http://www.trafficpenaltytribunal.gov.uk

In 2021/22, 19 cases were appealed by drivers to the Traffic Penalty Tribunal

#### Of the parking cases:

- 4 Were not contested,
- 5 Appeals were dismissed
- 4 Appeals allowed
- 1 Consent Order
- 1 Withdrawn

#### Of the bus lane cases:

4 appeals were dismissed

The following charts show the percentage of cases that went to the Tribunal in 2020/21 the percentage of cases that were dismissed, and percentage allowed and not contested.

Cases were not contested due to the following reasons:-

- New keeper details provided
- Additional evidence provided at TPT stage accepted
- Discount payment accepted
- Further review made and discretion given